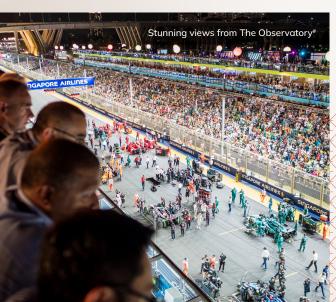

### MACCESS

- Daily Paddock  $\mathsf{Club}^{\scriptscriptstyle\mathsf{M}}$  Pit Lane Walk at designated time
- Paddock Club<sup>™</sup> Atrium with celebrity chefs and Michelin star restaurants
- Dedicated Paddock Club<sup>™</sup> Grandstand facing the pit exit, The Observatory and rooftop viewing gallery facing Turns 4 and 5<sup>#</sup>
- All zones in the Circuit Park and the concerts at the Padang Stage for the day