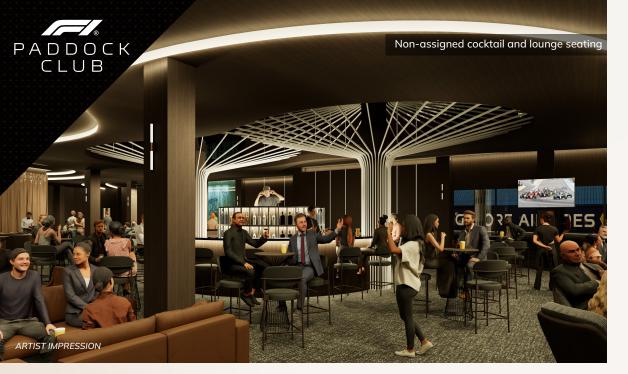

### \*NEW FOR 2024 THE CLUBHOUSE

**The Clubhouse** places you at the centre of the luxurious **Formula 1 Paddock Club**'s Atrium. Immerse yourself in the heart of the action in a relaxed and elegant atmosphere and witness the power of the F1 cars as they exit the pit lane just steps away.

This shared private space has been designed to maximise interaction with a combination of lounge and cocktail seating. Seating is non-assigned, and is on a first-come, first-served basis.

Sample exquisite cocktails and delectable dishes from a variety of live stations whilst enjoying the set from our resident DJ. Our specially trained service staff will be presenting a variety of additional dishes to tantalise your tastebuds throughout.

## 

- Fully air-conditioned space with a mix of non-assigned seating
- Clubhouse Viewing Gallery overlooking the pit exit<sup>#</sup>
- Dedicated team of service staff to pamper you throughout the evening