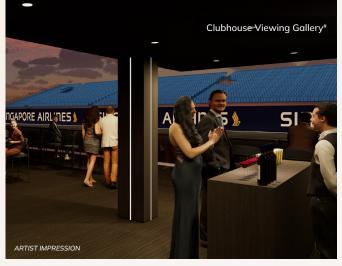

## 

- Fully air-conditioned space with a mix of non-assigned seating
- Clubhouse Viewing Gallery overlooking the pit exit<sup>#</sup>
- Dedicated team of service staff to pamper you throughout the evening